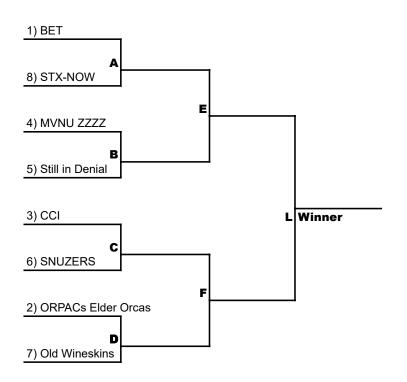

## COMPETITIVE DIVISION TOURNAMENT

|      | Room 5   | Room 6   | Room 7   | Room 9  |
|------|----------|----------|----------|---------|
| 8:30 | Α        | В        | С        | D       |
|      | #1 seed  | #4 seed  | #3 seed  | #2 seed |
|      | vs       | vs       | vs       | vs      |
|      | #8 seed  | #5 seed  | #6 seed  | #7 seed |
| 9:00 | Е        | F        | G        | Н       |
|      | Winner A | Winner C | Loser A  | Loser C |
|      | vs       | vs       | vs       | vs      |
|      | Winner B | Winner D | Loser B  | Loser D |
| 9:30 | L        | K        | I        | J       |
|      | Winner E | Loser E  | Winner G | Loser G |
|      | vs       | vs       | vs       | VS      |
|      | Winner F | Loser F  | Winner H | Loser H |
| •    |          |          |          |         |

| Winner L | 1st |  |
|----------|-----|--|
| Loser L  | 2nd |  |
| Winner K | 3rd |  |
| Loser K  | 4th |  |
| Winner I | 5th |  |
| Loser I  | 6th |  |
| Winner J | 7th |  |
| Loser J  | 8th |  |