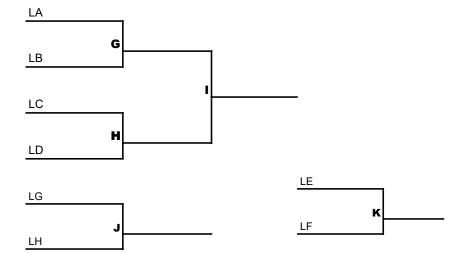

## **FUN DIVISION TOURNAMENT**

| _    | Room 13  | Room 14  | Room 15 |
|------|----------|----------|---------|
| 8:30 | Α        | В        |         |
|      | #4 seed  | #3 seed  |         |
|      | VS       | VS       |         |
|      | #5 seed  | #6 seed  |         |
| 9:00 | С        | D        | E       |
|      | #1 seed  | #2 seed  | Loser A |
|      | VS       | vs       | vs      |
|      | Winner A | Winner B | Loser B |
| 9:30 | G        | F        |         |
|      | Winner C | Loser C  |         |
|      | VS       | vs       |         |
|      | Winner D | Loser D  |         |

| _  |
|----|
|    |
| LC |
|    |
| F  |
| LD |
|    |

| Winner G | 1st |  |
|----------|-----|--|
| Loser G  | 2nd |  |
| Winner F | 3rd |  |
| Loser F  | 4th |  |
| Winner E | 5th |  |
| Loser E  | 6th |  |