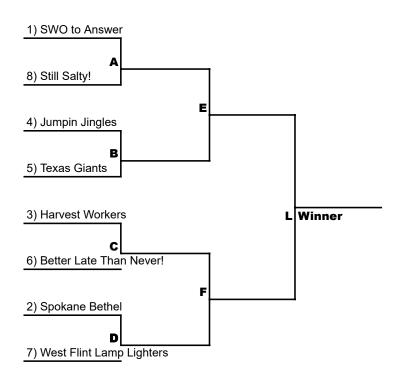

## INTERMEDIATE DIVISION TOURNAMENT

| _    | Room 2   | Room 3   | Room 4   | Room 10 |
|------|----------|----------|----------|---------|
| 8:30 | Α        | В        | С        | D       |
|      | #1 seed  | #4 seed  | #3 seed  | #2 seed |
|      | vs       | vs       | vs       | VS      |
|      | #8 seed  | #5 seed  | #6 seed  | #7 seed |
| 9:00 | Е        | F        | G        | Н       |
|      | Winner A | Winner C | Loser A  | Loser C |
|      | vs       | vs       | vs       | VS      |
|      | Winner B | Winner D | Loser B  | Loser D |
| 9:30 | L        | K        | I        | L       |
|      | Winner E | Loser E  | Winner G | Loser G |
|      | vs       | vs       | vs       | VS      |
|      | Winner F | Loser F  | Winner H | Loser H |
| •    |          |          |          |         |

Winner L 1st
Loser L 2nd
Winner K 3rd
Loser K 4th
Winner I 5th
Loser I 6th
Winner J 7th
Loser J 8th