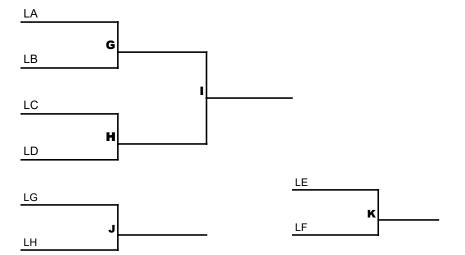

## INTERMEDIATE DIVISION TOURNAMENT

| _    | Room 2   | Room 3   | Room 4   | Room 10 |
|------|----------|----------|----------|---------|
| 8:30 | Α        | В        | С        | D       |
|      | #1 seed  | #4 seed  | #3 seed  | #2 seed |
|      | vs       | vs       | vs       | VS      |
|      | #8 seed  | #5 seed  | #6 seed  | #7 seed |
| 9:00 | Е        | F        | G        | Н       |
|      | Winner A | Winner C | Loser A  | Loser C |
|      | vs       | vs       | vs       | VS      |
|      | Winner B | Winner D | Loser B  | Loser D |
| 9:30 | L        | K        | I        | L       |
|      | Winner E | Loser E  | Winner G | Loser G |
|      | vs       | vs       | vs       | VS      |
|      | Winner F | Loser F  | Winner H | Loser H |
| •    |          |          |          |         |

Winner L 1st
Loser L 2nd
Winner K 3rd
Loser K 4th
Winner I 5th
Loser I 6th
Winner J 7th
Loser J 8th