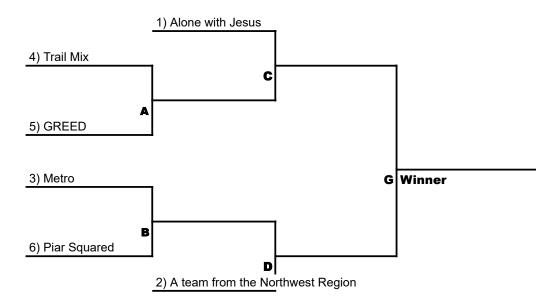

## **FUN DIVISION TOURNAMENT**

| _    | Room 13  | Room 14  | Room 15 |
|------|----------|----------|---------|
| 8:30 | Α        | В        |         |
|      | #4 seed  | #3 seed  |         |
|      | VS       | VS       |         |
|      | #5 seed  | #6 seed  |         |
| 9:00 | С        | D        | E       |
|      | #1 seed  | #2 seed  | Loser A |
|      | VS       | vs       | vs      |
|      | Winner A | Winner B | Loser B |
| 9:30 | G        | F        |         |
|      | Winner C | Loser C  |         |
|      | VS       | vs       |         |
|      | Winner D | Loser D  |         |

| _  |
|----|
|    |
| LC |
|    |
| F  |
| LD |
|    |

| Winner G | 1st |  |
|----------|-----|--|
| Loser G  | 2nd |  |
| Winner F | 3rd |  |
| Loser F  | 4th |  |
| Winner E | 5th |  |
| Loser E  | 6th |  |